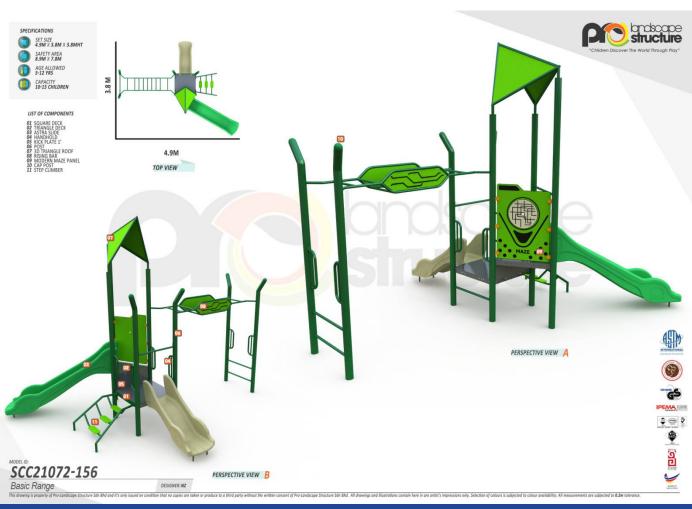

### **Features**

Square Deck
Triangle Deck
Astra Slide
Handhold
Kickplate 1'
Post with Cap
3d Triangle Roof
Rising Bar
Modern Maze Panel
Stepclimber

SET SIZE
4.9M X 3.8M X 3.8MHT
SAFETY AREA
8.5M X 7.8M
AGE ALLOWED
5-12 YRS
CAPACITY
10-15 CHILDREN

LIST OF COMPONENTS

01 SQUARE DECK
02 TRIANGIE DECK
03 ASTRA SLIDE
04 HANDHOLD
05 KICK PLATE 1'
06 POST
07 3D TRIANGLE ROOF
08 RISING BAR
09 MODERN MAZE PANEL
10 CAP POST
11 STEP CLIMBER

SCC21072-156A

4.9M TOP VIEW