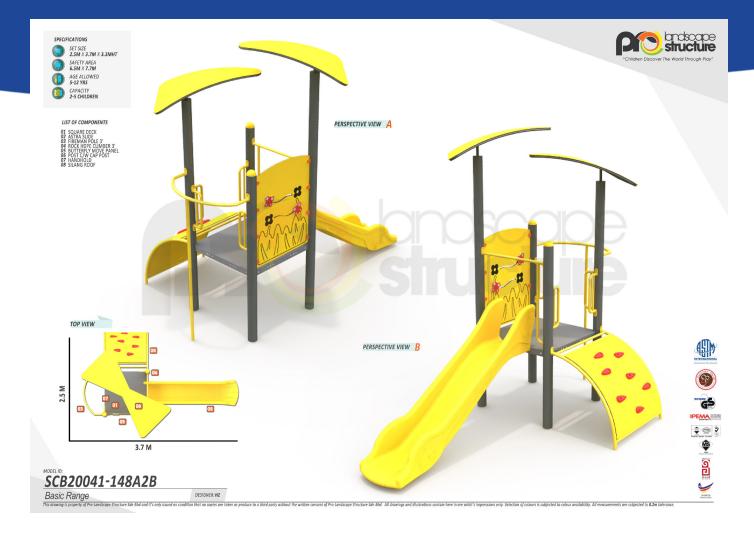

# New Playground Design available in different colors

### **Features**

Square Deck
Triangle Deck
Astra Slide
Handhold
Kickplate 1'
Post with Cap
3d Triangle Roof
Rising Bar
Modern Maze Panel
Stepclimber

SET SIZE
4.9M X 3.8M X 3.8MHT
SAFETY AREA
8.5M X 7.8M
AGE ALLOWED
5-12 YRS
CAPACITY
10-15 CHILDREN