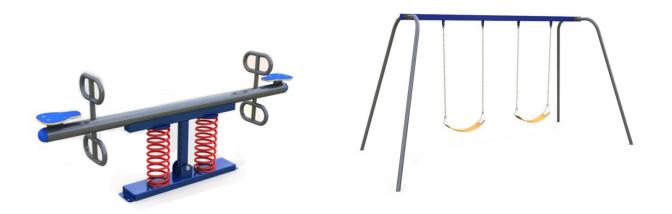

# One Global DEVELOPMENT INC.



0931-902-1427 / 0946-073-2021

85846830 / 85716050

https://www.facebook.com/oneglobalhrd



## New Playground Design available in different colors

### **Features**

SPECIFICATIONS SET SIZE 2.5M X 3.7M X 3.3MHT

2.5M X 3.7M X

SAFETY AREA
6.5M X 7.7M

AGE ALLOWED
5-12 YRS

CAPACITY
2-5 CHILDREN

LIST OF COMPONENTS

TOP VIEW

SCB20041-148AB

Square Deck Astra Slide Fireman Pole Rock Climber Butterfly move Panel Post with Cap Handhold Silang Roof









## Suggested individual items



# New Playground Design available in different colors

### **Features**

Square Deck
Triangle Deck
Astra Slide
Handhold
Kickplate 1'
Post with Cap
3d Triangle Roof
Rising Bar
Modern Maze Panel
Stepclimber

SET SIZE
4.9M X 3.8M X 3.8MHT
SAFETY AREA
8.5M X 7.8M
AGE ALLOWED
5-12 YRS
CAPACITY
10-15 CHILDREN

LIST OF COMPONENTS

01 SQUARE DECK
02 TRIANGIE DECK
03 ASTRA SLIDE
04 HANDHOLD
05 KICK PLATE 1'
06 POST
07 3D TRIANGLE ROOF
08 RISING BAR
09 MODERN MAZE PANEL
10 CAP POST
11 STEP CLIMBER

SCC21072-156A

4.9M TOP VIEW







# New Playground Design available in different colors

#### **Features**

Square Deck
Triangle Deck
Astra Slide
Mini Astra Slide
Handhold
Kickplate 1'
Post with Cap
Modern Roof
Modern transition Crawlway
Modern Clock Panel
Stepclimber







## Suggested individual it