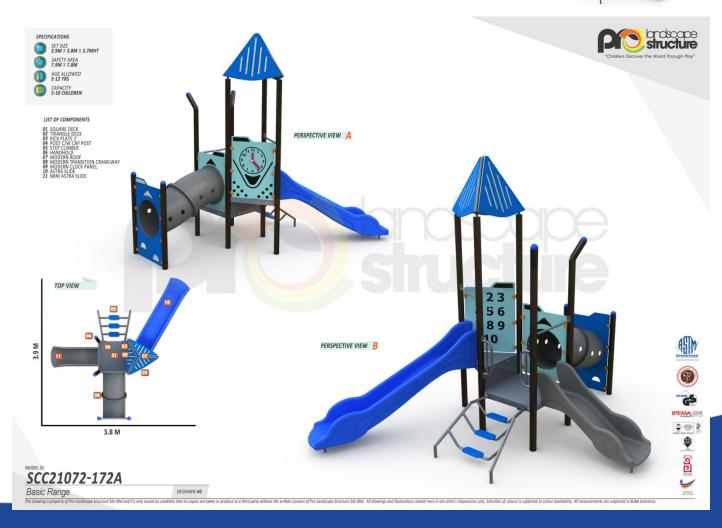

#### **Features**

Square Deck
Triangle Deck
Astra Slide
Mini Astra Slide
Handhold
Kickplate 1'
Post with Cap
Modern Roof
Modern transition Crawlway
Modern Clock Panel
Stepclimber