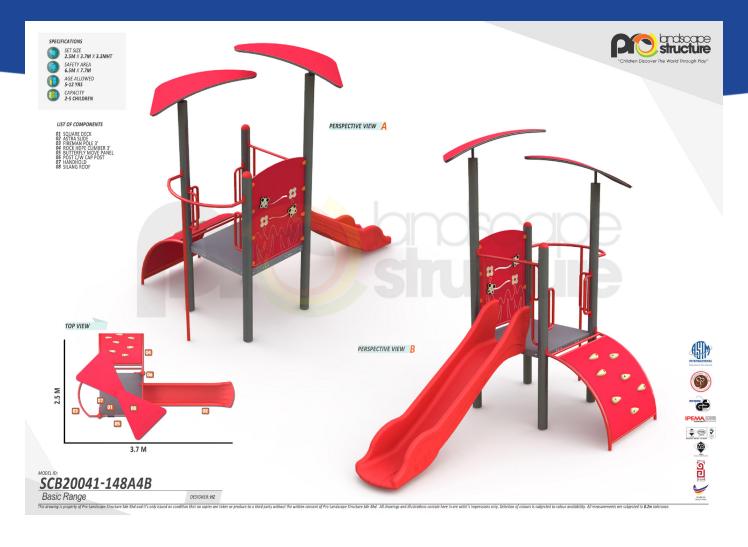

# New Playground Design available in different colors

### **Features**

Square Deck
Triangle Deck
Astra Slide
Handhold
Kickplate 1'
Post with Cap
3d Triangle Roof
Rising Bar
Modern Maze Panel
Stepclimber

SET SIZE
4.9M X 3.8M X 3.8MHT
SAFETY AREA
8.5M X 7.8M
AGE ALLOWED
5-12 YRS
CAPACITY
10-15 CHILDREN