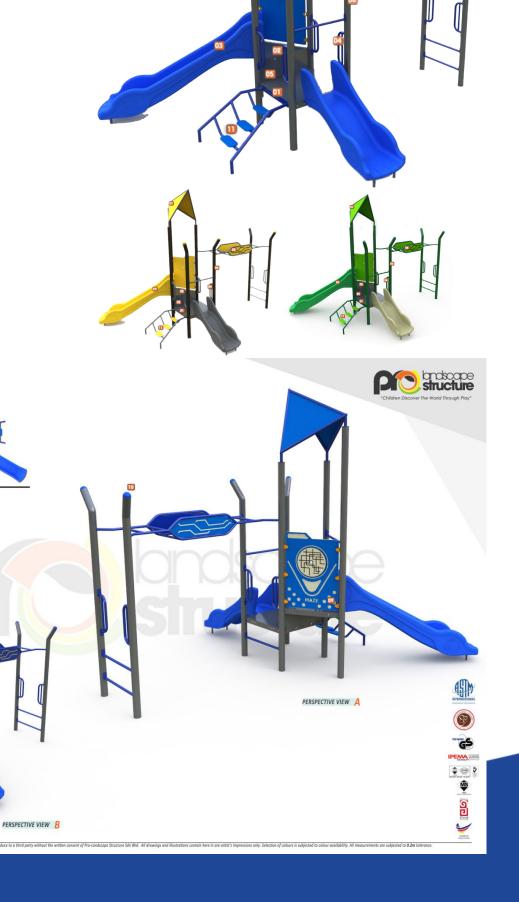

# New Playground Design available in different colors

#### **Features**

Square Deck
Triangle Deck
Astra Slide
Mini Astra Slide
Handhold
Kickplate 1'
Post with Cap
Modern Roof
Modern transition Crawlway
Modern Clock Panel
Stepclimber