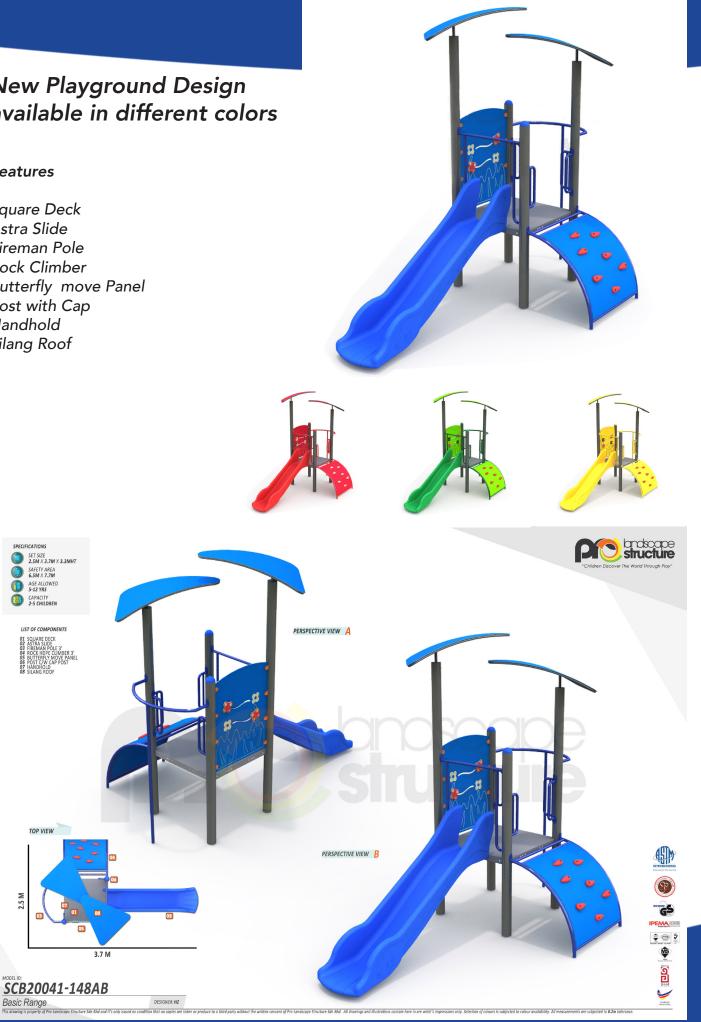

## New Playground Design available in different colors

### **Features**

SPECIFICATIONS SET SIZE 2.5M X 3.7M X 3.3MHT

2.5M X 3.7M X

SAFETY AREA
6.5M X 7.7M

AGE ALLOWED
5-12 YRS

CAPACITY
2-5 CHILDREN

LIST OF COMPONENTS

TOP VIEW

SCB20041-148AB

Square Deck Astra Slide Fireman Pole Rock Climber Butterfly move Panel Post with Cap Handhold Silang Roof