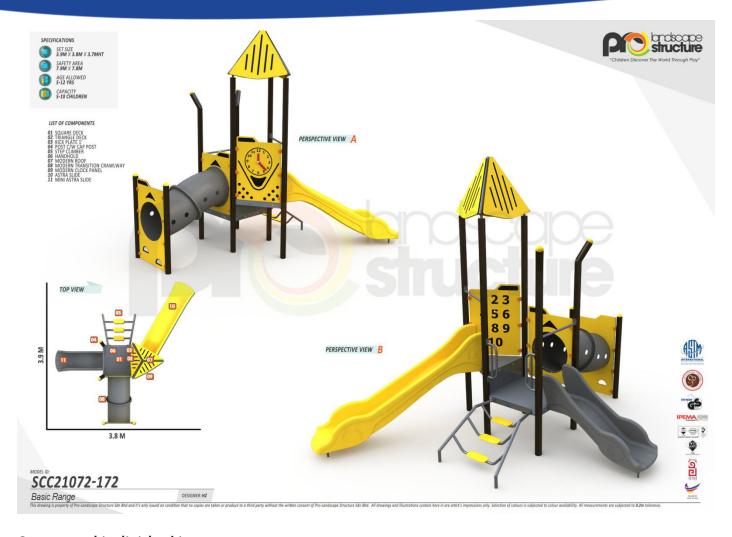

# New Playground Design available in different colors

#### **Features**

Square Deck
Triangle Deck
Astra Slide
Mini Astra Slide
Handhold
Kickplate 1'
Post with Cap
Modern Roof
Modern transition Crawlway
Modern Clock Panel
Stepclimber