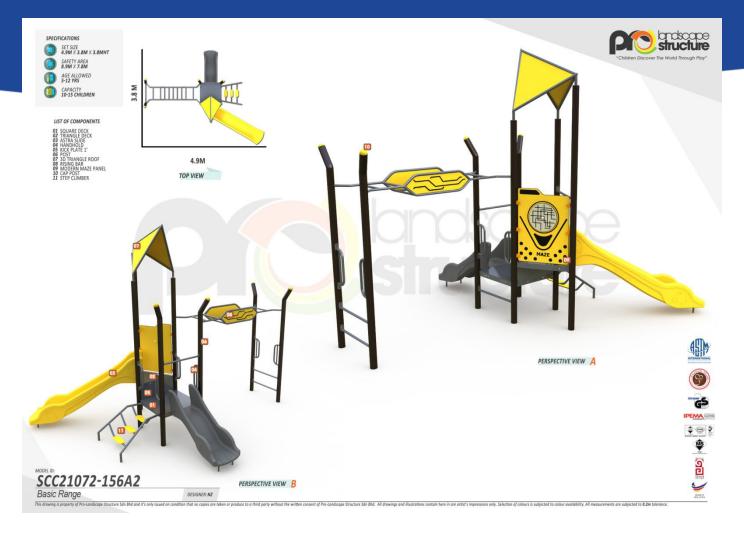

### **Features**

Square Deck
Triangle Deck
Astra Slide
Handhold
Kickplate 1'
Post with Cap
3d Triangle Roof
Rising Bar
Modern Maze Panel
Stepclimber

SET SIZE
4.9M X 3.8M X 3.8MHT
SAFETY AREA
8.5M X 7.8M
AGE ALLOWED
5-12 YRS
CAPACITY
10-15 CHILDREN

LIST OF COMPONENTS

01 SQUARE DECK
02 TRIANGIE DECK
03 ASTRA SLIDE
04 HANDHOLD
05 KICK PLATE 1'
06 POST
07 3D TRIANGLE ROOF
08 RISING BAR
09 MODERN MAZE PANEL
10 CAP POST
11 STEP CLIMBER

SCC21072-156A

4.9M TOP VIEW