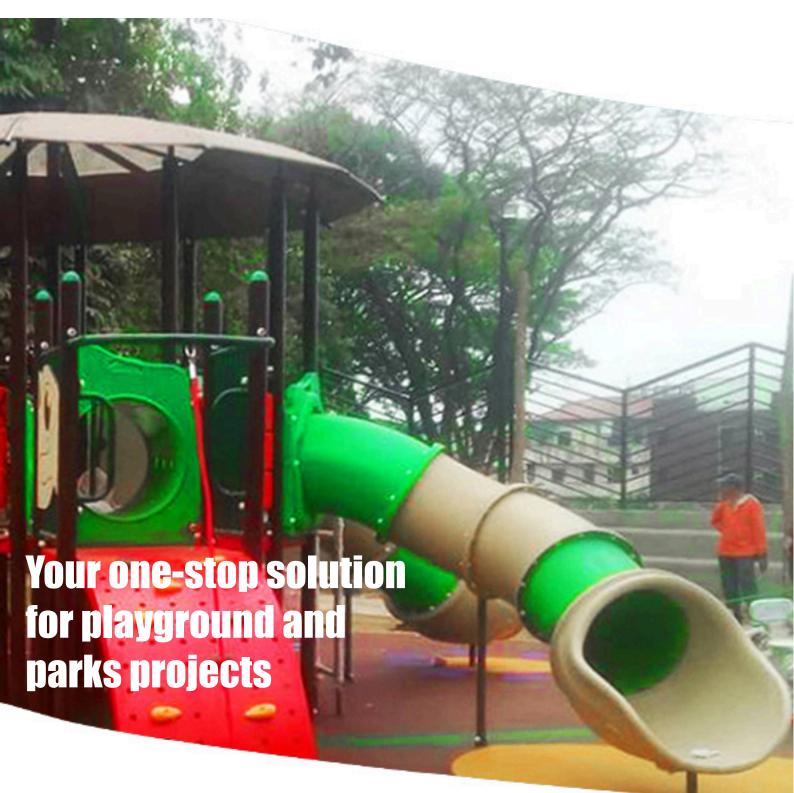

# One Global DEVELOPMENT INC.



0931-902-1427 / 0946-073-2021

85846830 / 85716050

https://www.facebook.com/oneglobalhrd



## New Playground Design available in different colors

### **Features**

SPECIFICATIONS SET SIZE 2.5M X 3.7M X 3.3MHT

2.5M X 3.7M X

SAFETY AREA
6.5M X 7.7M

AGE ALLOWED
5-12 YRS

CAPACITY
2-5 CHILDREN

LIST OF COMPONENTS

TOP VIEW

SCB20041-148AB

Square Deck Astra Slide Fireman Pole Rock Climber Butterfly move Panel Post with Cap Handhold Silang Roof









## Suggested individual items



# New Playground Design available in different colors

### **Features**

Square Deck
Triangle Deck
Astra Slide
Handhold
Kickplate 1'
Post with Cap
3d Triangle Roof
Rising Bar
Modern Maze Panel
Stepclimber

SET SIZE
4.9M X 3.8M X 3.8MHT
SAFETY AREA
8.5M X 7.8M
AGE ALLOWED
5-12 YRS
CAPACITY
10-15 CHILDREN