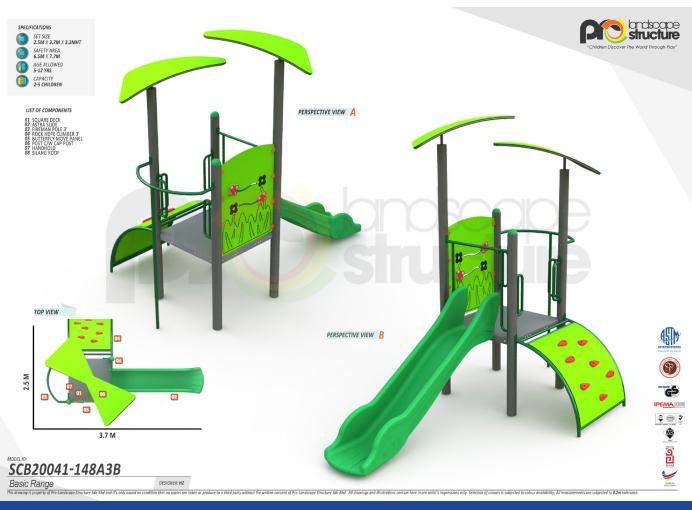

### **Features**

SPECIFICATIONS SET SIZE 2.5M X 3.7M X 3.3MHT

2.5M X 3.7M X

SAFETY AREA
6.5M X 7.7M

AGE ALLOWED
5-12 YRS

CAPACITY
2-5 CHILDREN

LIST OF COMPONENTS

TOP VIEW

SCB20041-148AB

Square Deck Astra Slide Fireman Pole Rock Climber Butterfly move Panel Post with Cap Handhold Silang Roof