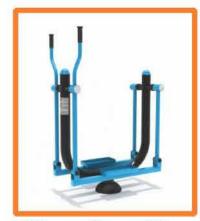

## **Hand Bike**

90cm x 88cm x 195cm

Space Walker

110cm x 50cm x 134cm

Procycle Blue

100cm x 52cm x 150cm

**Arm Stretch** 

210cm x 80cm x 195cm