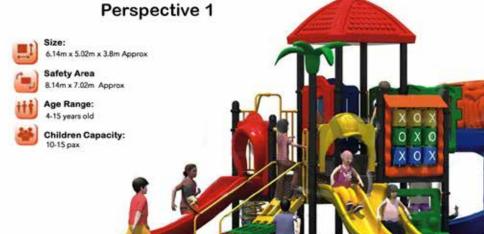

Perspective 1

Medium Range

QP4-15084A

Size:
3.71m x 4.43m x 3.4 approx
Safety Area
5.71m x 6.43m approx
Age Range:
3-12 years old
Children Capacity:
5-8 pax

List of Components

- Metal Stair Ladder
- Single Wave Slide
- XOX Panel
- 2 Seater Swing
- Roof Deco
- Rubber Coated Deck/Platform
- Post c/w Cap Post

A. Plastic Parts: Imported LLDPE (Linear Low-density polyethylene

plastic)

Thickness: 5-6mm

B. Post: Galvanized steel

Post diameter: 114mm

Thickness: 2mm

C. Metals: Galvanized + Rubber cover

stair and deck D. Fasteners: 304

Platform thickness: 2mm