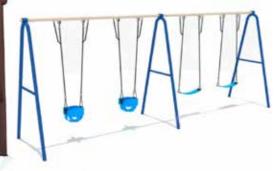

4 Seater Swing 560cm x 150cm x 200cm

| Mokey Bar             | Merry Go Round |
|-----------------------|----------------|
| 314cm x 112cm x 180cm | 1 Cubic Meter  |
|                       |                |
|                       |                |