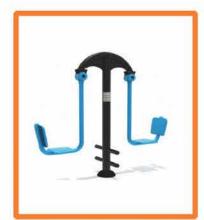

Galvanized + Rubber cover stair and deck D. Fastener 304 Stainless



### Size:

840cm x 650cm x 440cm approx



Safety Area 1040cm x 850cm x approx



Age Range: 3-12 years old









QP1-DF093-02





Size: 1080cm x 730cm x 520cm Approx



Safety Area 1280cm x 930cm







## QP1-DFC103-02





Size:

850cm x 640cm x 360cm Approx



Safety Area 1050cm x 840cm





## Ouldoor Gym

## Outdoor Gym

Leg Press



80cm x 60cm x 110cm

## **Double Health Riding Machine**



150cm x 100cm x 135cm

## Triple Leg Twist



143cm x 14cm x 125cm

## Procycle Green



120cm x 50cm x 130cm

Parallel Bars



260cm x 55cm x 140cm

## **Hand Bike**



90cm x 88cm x 195cm

Space Walker



110cm x 50cm x 134cm

Procycle Blue



100cm x 52cm x 150cm

**Arm Stretch** 



210cm x 80cm x 195cm

Leg Stretch



206cm x 61cm x 195cm





| Car                | Orange Scooter     | Giraffe            | Rooster            | Red Bike           |
|--------------------|--------------------|--------------------|--------------------|--------------------|
| 82cm x 30cm x 75cm | 80cm x 23cm x 75cm |
|                    |                    |                    |                    |                    |
| Green Truck        | Dog                | Monkey             | Koala              | Blue Motorbike     |
| 80cm x 30cm x 75cm |



2 Seater Seesaw 200cm x 50cm x 55cm 2 Seater Seesaw Grey 200cm x 50cm x 55cm 2 Seater Seesaw Dog 80cm x 30cm x 75cm 2 Seater Seesaw Truck 160cm x 30cm x 75cm









2 Seater Swing 280cm x 280cm x 150cm x 200cm

4 Seater Swing 560cm x 150cm x 200cm





| Mokey Bar