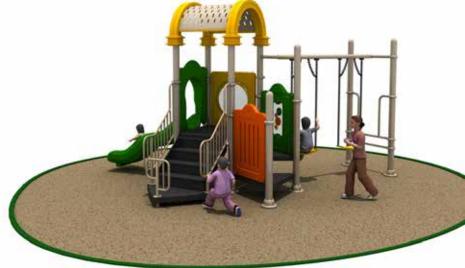

Basisc Range

QP2-6016B

## Top view

W 2m

Size:

4m x 2m x 3.5m approx

Safety Zone: 6m x 4m approx

Age Range: 3-8 years old

Children Capacity: 3-5 pax

L4m

### List of components

- 1. Double slide
- 2. Roof
- 3. Square Deck
- 4. Climber
- 5. Ladder
- 6. Safety panel
- Safety handrail
- 8. Handhold
- 9. Entrance slide panel

10. Post

## Specification:

A. Plastic Parts: Imported LLDPE (Linear low-density polyethylene)

B. Post: National Standard Galvanized Steel Pipe C. Metals: Galvanized

D: Fastener: 304 Stainless

Basisc Range

QP4-BH181204J