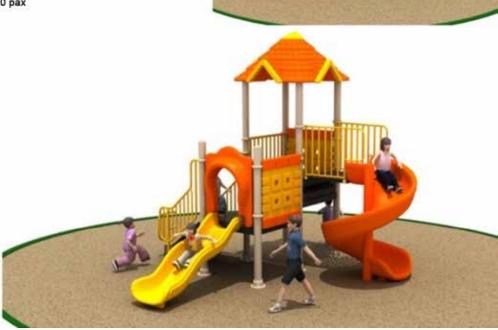

### List of components

- 1 Quarter turn slide
- 2 Spiral slide
- 3 Double slide
- 4 Grip climber
- 5 Spiral step climber
- 6 tic tac toe

## Specification

Plastic Parts: Imported LLDPE (Linear low-density polyethylene) Post: National Standard Galvanized Steel Pipe Metals: Galvanized

Fastener: 304 Stainless