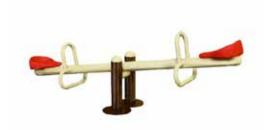

2 Seater Seesaw 200cm x 50cm x 55cm 2 Seater Seesaw Grey 200cm x 50cm x 55cm 2 Seater Seesaw Dog 80cm x 30cm x 75cm 2 Seater Seesaw Truck 160cm x 30cm x 75cm

2 Seater Swing 280cm x 280cm x 150cm x 200cm