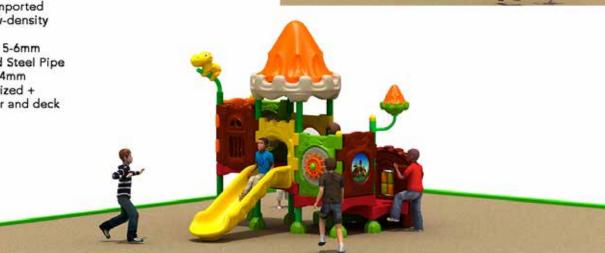

Perspective 1

Medium Range

QP4-15084A

Size:
3.71m x 4.43m x 3.4 approx
Safety Area
5.71m x 6.43m approx
Age Range:
3-12 years old
Children Capacity:
5-8 pax

List of Components

- Metal Stair Ladder
- Single Wave Slide
- XOX Panel
- 2 Seater Swing
- Roof Deco
- Rubber Coated Deck/Platform
- Post c/w Cap Post