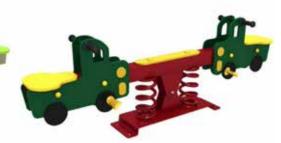

2 Seater Seesaw 200cm x 50cm x 55cm 2 Seater Seesaw Grey 200cm x 50cm x 55cm 2 Seater Seesaw Dog 80cm x 30cm x 75cm 2 Seater Seesaw Truck 160cm x 30cm x 75cm

2 Seater Swing 280cm x 280cm x 150cm x 200cm