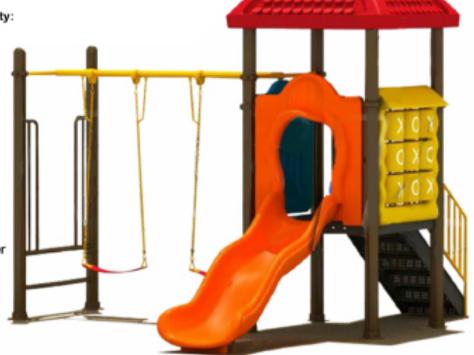

8 Children

- 1. 4 seaer swing
- 2. Slide
- Swing
- 4. Bucket toddler swing

## Specification:

A. Plastic Parts: Imported LLDPE (Linear low-density polyethlene)

B. Post: national Standard Galvaized Steel Pipe

C. Metals: Galvanized

D. Seat Rubber