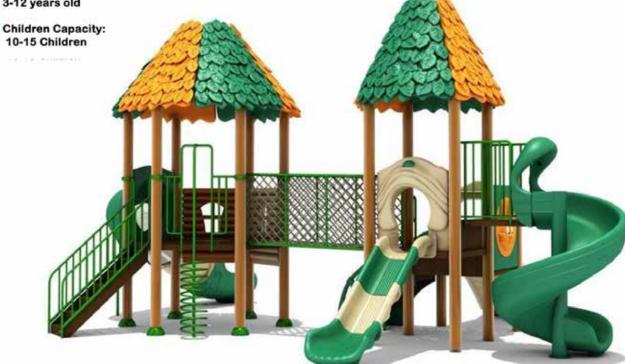

D. Fastener 304 Stainless

Farm House

W 570CM

L 1080CM

Size:

1080cm x 570cm x 530cm approx

Safety Area 1280cm x 770cm approx

Age Range:

3 - 12 Years Old

**Children Capacity:** 

10 - 15 pax

Perspective B

## Farm House

## QP2-211124-H2-29