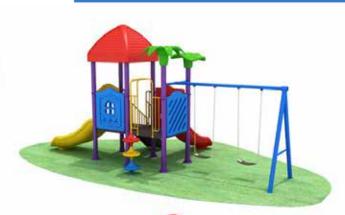

Basisc Range

QP2-6016B

## Top view

W 2m

Size:

4m x 2m x 3.5m approx

Safety Zone: 6m x 4m approx

Age Range: 3-8 years old

Children Capacity: 3-5 pax

L4m

### List of components

- 1. Double slide
- 2. Roof
- 3. Square Deck
- 4. Climber
- 5. Ladder
- 6. Safety panel
- Safety handrail
- 8. Handhold
- 9. Entrance slide panel

10. Post

## Specification:

A. Plastic Parts: Imported LLDPE (Linear low-density polyethylene)

B. Post: National Standard Galvanized Steel Pipe C. Metals: Galvanized

D: Fastener: 304 Stainless

Basisc Range

QP4-BH181204J