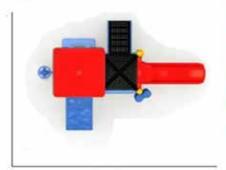

Basisc Range

QP2-6016B

## Top view

W 2m

Size:

4m x 2m x 3.5m approx

Safety Zone: 6m x 4m approx

Age Range: 3-8 years old

Children Capacity: 3-5 pax

L4m

### List of components

- 1. Double slide
- 2. Roof
- 3. Square Deck
- 4. Climber
- 5. Ladder
- 6. Safety panel
- Safety handrail
- 8. Handhold
- 9. Entrance slide panel

10. Post

## Specification:

A. Plastic Parts: Imported LLDPE (Linear low-density polyethylene)

B. Post: National Standard Galvanized Steel Pipe C. Metals: Galvanized

D: Fastener: 304 Stainless

Basisc Range

QP4-BH181204J