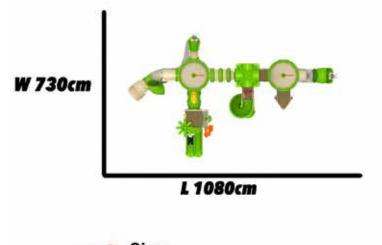

D. Fastener 304 Stainless

Farm House

W 570CM

L 1080CM

Size:

1080cm x 570cm x 530cm approx

Safety Area 1280cm x 770cm approx

Age Range: