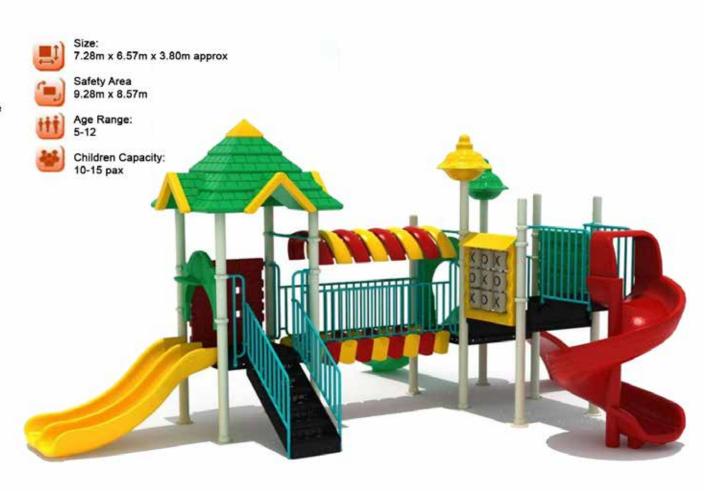

Perspective 1

Medium Range

QP4-15084A

Size:
3.71m x 4.43m x 3.4 approx
Safety Area
5.71m x 6.43m approx
Age Range:
3-12 years old
Children Capacity:
5-8 pax

List of Components

- Metal Stair Ladder
- Single Wave Slide
- XOX Panel
- 2 Seater Swing
- Roof Deco
- Rubber Coated Deck/Platform
- Post c/w Cap Post