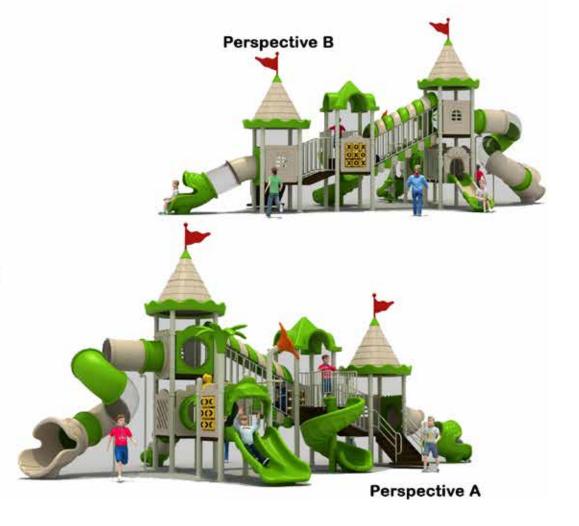

## Farm House

## QP2-211124-H2-29

D. Fastener 304 Stainless

Size:

8.72m x 5.86m x 3.80 approx

Safety Area

10.72m x 7.86m approx

Age Range:

Children Capacity: 10-15 pax

## List of components

- 1. Square Deck
- 2. Crawlway bridge
- 3. Double SLide
- 4. Slide
- 5. Spiral SLide
- 6. Spiral climber
- 7. Moving panel
- 8. Roof deco
- 9. Post deco
- 10. Safety rail
- 11. Hand rail
- 12. Swing