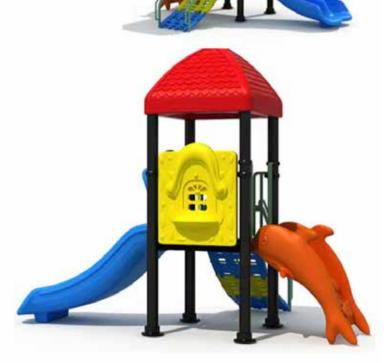

## SLIDE AND MONKEYBAR

## Top view

**W** 4.70m

Size:

5.10m x 4.78m x 2.6m approx

Safety Area 7.10m x 6.78m approx

Age Range: 3-12 yearls old

Children Canacit

L 5.10m

## List of components

- 1. Spiral Slide
- 2. Slide
- 3. Safety rails
- 4. Hand rails
- 5. Monkeybar
- 6. Post
- 7. Square Deck
- 8. Spiral climber
- 9. Climber

### Specification:

- A. Plastic Parts: Imported LLDPE (Linear low-density polyethlene)
- B. Post: national Standard Galvaized Steel Pipe
- C. Metals: Galvanized
- D. Fastener: 304 Stainless

QP-0824-A ZZRS190111