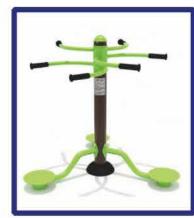

l
- 8. Roof deco
- 9. Post deco
- 10. Safety rail
- 11. Hand rail
- 12. Safety panel







## Nature Series

## Specification:

A. Plastic Parts: Imported LLDPE (Linear low-density polyethlene) LLDPE Thickness: 5-6mm B. Post: Galvaized Steel Pipe Post diameter: 114mm C. Metals: Galvanized + Rubber cover stair and deck D. Fastener 304 Stainless



### Size:

840cm x 650cm x 440cm approx



Safety Area 1040cm x 850cm x approx



Age Range: 3-12 years old









QP1-DF093-02





Size: 1080cm x 730cm x 520cm Approx



Safety Area 1280cm x 930cm







## QP1-DFC103-02





Size:

850cm x 640cm x 360cm Approx



Safety Area 1050cm x 840cm





## Ouldoor Gym

## Outdoor Gym

Leg Press



80cm x 60cm x 110cm

## **Double Health Riding Machine**



150cm x 100cm x 135cm

## Triple Leg Twist



143cm x 14cm x 125cm

## Procycle Green



120cm x 50cm x 130cm

Parallel Bars



260cm x 55cm x 140cm

## **Hand Bike**



90cm x 88cm x 195cm

Space Walker



110cm x 50cm x 134cm

Procycle Blue



100cm x 52cm x 150cm

**Arm Stretch** 



210cm x 80cm x 195cm

Leg Stretch



206cm x 61cm x 195cm





| Car                | Orange Scooter     | Giraffe            | Rooster            | Red Bike           |
|--------------------|--------------------|--------------------|--------------------|--------------------|
| 82cm x 30cm x 75cm | 80cm x 23cm x 75cm |
|                    |                    |                    |                    |                    |
| Green Truck        | Dog                | Monkey             | Koala              | Blue Motorbike     |
| 80cm x 30cm x 75cm