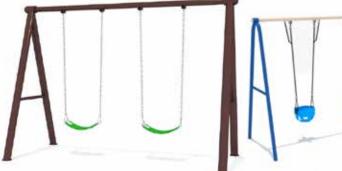

2 Seater Seesaw 200cm x 50cm x 55cm 2 Seater Seesaw Grey 200cm x 50cm x 55cm 2 Seater Seesaw Dog 80cm x 30cm x 75cm 2 Seater Seesaw Truck 160cm x 30cm x 75cm

2 Seater Swing 280cm x 280cm x 150cm x 200cm

4 Seater Swing 560cm x 150cm x 200cm

| Mokey Bar             | Merry Go Round |
|-----------------------|----------------|
| 314cm x 112cm x 180cm | 1 Cubic Meter  |
|                       |                |
|                       |                |