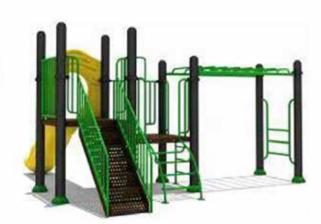

## QP2-3080A

W 4.82m

Size:

4.36m x 4.82m x 3.90m approx

Safety Area 6.82m x 6.36m approx

Age Range:

Children Capacity: 5-10 pax

### List of components

- 1. Spiral Slide
- 2. Slide
- 3. Safety Panel
- 4. Hand rails
- 5. Roof
- 6. Post
- 6. Square Deck

### Specification:

- A. Plastic Parts: Imported LLDPE (Linear low-density polyethlene)
- B. Post: national Standard
- Galvaized Steel Pipe
- C. Metals: Galvanized
- D. Fastener: 304 Stainless

QP2-15078A