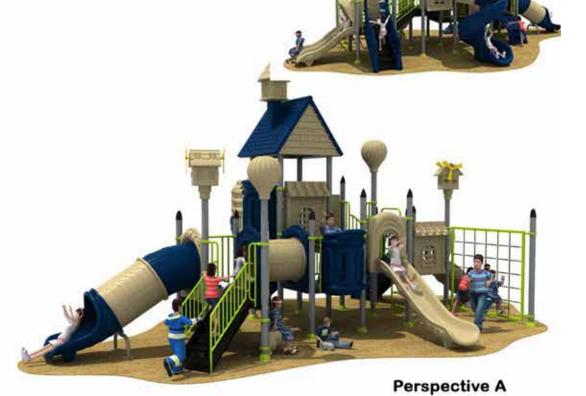

D. Fastener 304 Stainless

Farm House

W 570CM

L 1080CM

Size:

1080cm x 570cm x 530cm approx

Safety Area 1280cm x 770cm approx

Age Range:

3 - 12 Years Old

**Children Capacity:** 

10 - 15 pax

Perspective B

## Farm House

## QP2-211124-H2-29