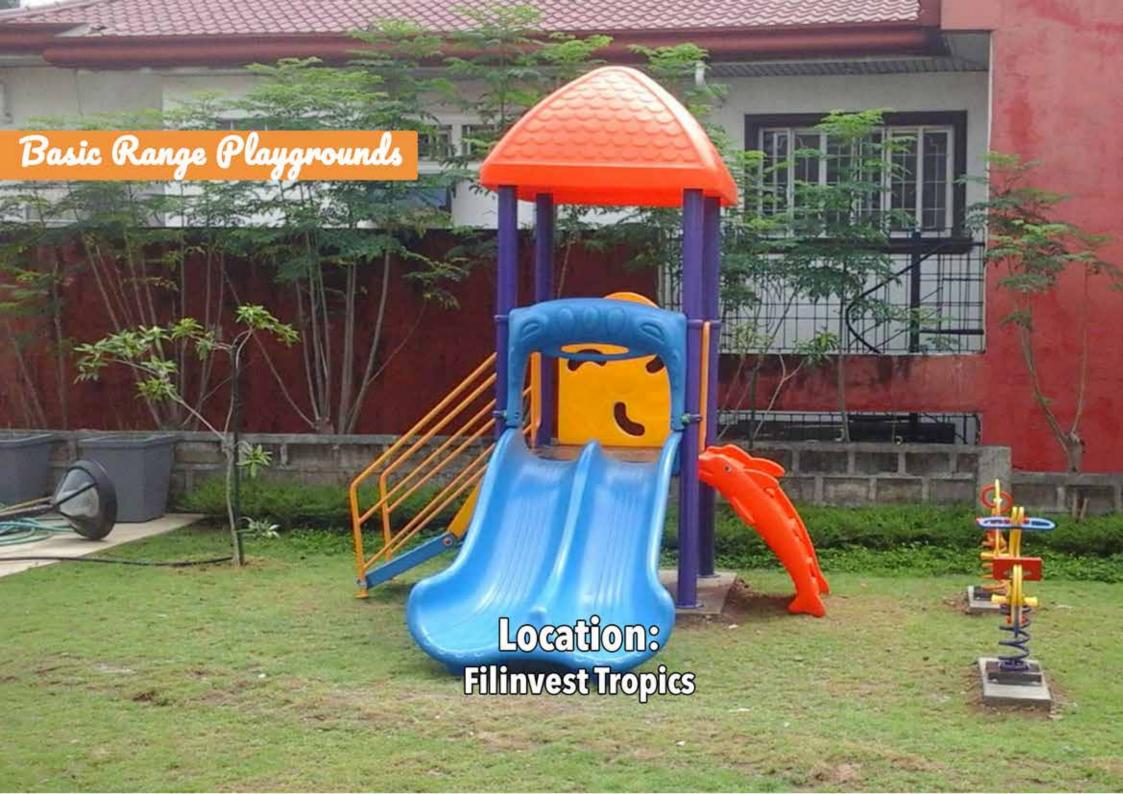

## QPQUESTPLAY Questplay Amusement Equipment



Distributed by:







## Table of Contents

| Questplay Equipment Serires      |    |
|----------------------------------|----|
| Basic Range                      | 03 |
| Medium Range                     | 08 |
| High Range                       | 19 |
| Questplay Outdoor Fitness Series |    |
| Outdoor gym                      | 23 |
| Questplay Individual Items       |    |
| Spring Riders                    | 26 |
| Seesaw                           | 27 |
| Swing and other items            | 28 |
|                                  |    |
| Swing and other items            | 28 |







Basisc Range

QP2-6016B

## Top view

W 2m





Size:

4m x 2m x 3.5m approx



Safety Zone: 6m x 4m approx



Age Range: 3-8 years old



Children Capacity: 3-5 pax

L4m

### List of components

- 1. Double slide
- 2. Roof
- 3. Square Deck
- 4. Climber
- 5. Ladder
- 6. Safety panel
- Safety handrail
- 8. Handhold
- 9. Entrance slide panel

10. Post

## Specification:

A. Plastic Parts: Imported LLDPE (Linear low-density polyethylene)

B. Post: National Standard Galvanized Steel Pipe C. Metals: Galvanized

D: Fastener: 304 Stainless







Basisc Range

QP4-BH181204J

## Top view

W 3.3m





4.8m x 3.3m x 3.7mht approx



Safety Area 8m x 7m approx



Age Range: 3-12



Children Capacity:

5-8 Children

L 4.8m

## List of components

- 1. Roof deco
- 2. Slide
- 3. Plastic climber
-