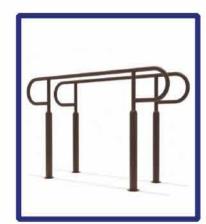

el







## Nature Series

## Specification:

A. Plastic Parts: Imported LLDPE (Linear low-density polyethlene) LLDPE Thickness: 5-6mm B. Post: Galvaized Steel Pipe Post diameter: 114mm C. Metals: Galvanized + Rubber cover stair and deck D. Fastener 304 Stainless



### Size:

840cm x 650cm x 440cm approx



Safety Area 1040cm x 850cm x approx



Age Range: 3-12 years old









QP1-DF093-02





Size: 1080cm x 730cm x 520cm Approx



Safety Area 1280cm x 930cm







## QP1-DFC103-02





Size:

850cm x 640cm x 360cm Approx



Safety Area 1050cm x 840cm





## Ouldoor Gym

## Outdoor Gym

Leg Press



80cm x 60cm x 110cm

## **Double Health Riding Machine**



150cm x 100cm x 135cm

## Triple Leg Twist



143cm x 14cm x 125cm

## Procycle Green



120cm x 50cm x 130cm

Parallel Bars



260cm x 55cm x 140cm

## **Hand Bike**



90cm x 88cm x 195cm

Space Walker



110cm x 50cm x 134cm

Procycle Blue



100cm x 52cm x 150cm

**Arm Stretch** 



210cm x 80cm x 195cm

Leg Stretch



206cm x 61cm x 195cm





| Car                | Orange Scooter     | Giraffe            | Rooster            | Red Bike           |
|--------------------|--------------------|--------------------|--------------------|--------------------|
| 82cm x 30cm x 75cm | 80cm x 23cm x 75cm |
|                    |                    |                    |                    |                    |
| Green Truck        | Dog                | Monkey             | Koala              | Blue Motorbike     |
| 80cm x 30cm x 75cm |



2 Seater Seesaw 200cm x 50cm x 55cm 2 Seater Seesaw Grey 200cm x 50cm x 55cm