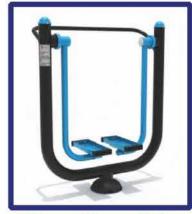

(Linear low-density polyethlene) LLDPE Thickness: 5-6mm B. Post: Galvaized Steel Pipe Post diameter: 114mm C. Metals: Galvanized + Rubber cover stair and deck D. Fastener 304 Stainless



### Size:

840cm x 650cm x 440cm approx



Safety Area 1040cm x 850cm x approx



Age Range: 3-12 years old









QP1-DF093-02





Size: 1080cm x 730cm x 520cm Approx



Safety Area 1280cm x 930cm







## QP1-DFC103-02





Size:

850cm x 640cm x 360cm Approx



Safety Area 1050cm x 840cm





## Ouldoor Gym

## Outdoor Gym

Leg Press



80cm x 60cm x 110cm

## **Double Health Riding Machine**



150cm x 100cm x 135cm

## Triple Leg Twist



143cm x 14cm x 125cm

## Procycle Green



120cm x 50cm x 130cm

Parallel Bars



260cm x 55cm x 140cm

## **Hand Bike**



90cm x 88cm x 195cm

Space Walker



110cm x 50cm x 134cm

Procycle Blue



100cm x 52cm x 150cm

**Arm Stretch** 



210cm x 80cm x 195cm

Leg Stretch



206cm x 61cm x 195cm





| Car                | Orange Scooter     | Giraffe            | Rooster            | Red Bike           |
|--------------------|--------------------|--------------------|--------------------|--------------------|
| 82cm x 30cm x 75cm | 80cm x 23cm x 75cm |
|                    |                    |                    |                    |                    |
| Green Truck        | Dog                | Monkey             | Koala              | Blue Motorbike     |
| 80cm x 30cm x 75cm |



2 Seater Seesaw 200cm x 50cm x 55cm 2 Seater Seesaw Grey 200cm x 50cm x 55cm 2 Seater Seesaw Dog 80cm x 30cm x 75cm 2 Seater Seesaw Truck 160cm x 30cm x 75c