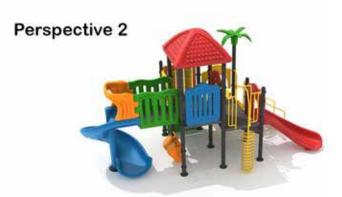

Perspective 1

Medium Range

QP4-15084A

Size:
3.71m x 4.43m x 3.4 approx
Safety Area
5.71m x 6.43m approx
Age Range:
3-12 years old
Children Capacity:
5-8 pax

List of Components

- Metal Stair Ladder
- Single Wave Slide
- XOX Panel
- 2 Seater Swing
- Roof Deco
- Rubber Coated Deck/Platform
- Post c/w Cap Post

A. Plastic Parts: Imported LLDPE (Linear Low-density polyethylene

plastic)

Thickness: 5-6mm

B. Post: Galvanized steel

Post diameter: 114mm

Thickness: 2mm

C. Metals: Galvanized + Rubber cover

stair and deck D. Fasteners: 304

Platform thickness: 2mm