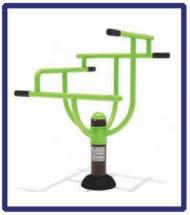

. Square Deck
- 2. Bridge
- 3. Double SLide
- 4. Slide
- 5. Spiral SLide
- 6. Plastic climber
- 7. XO panel
- 8. Roof deco
- 9. Post deco
- 10. Safety rail
- 11. Hand rail
- 12. Safety panel







## Nature Series

## Specification:

A. Plastic Parts: Imported LLDPE (Linear low-density polyethlene) LLDPE Thickness: 5-6mm B. Post: Galvaized Steel Pipe Post diameter: 114mm C. Metals: Galvanized + Rubber cover stair and deck D. Fastener 304 Stainless



### Size:

840cm x 650cm x 440cm approx



Safety Area 1040cm x 850cm x approx



Age Range: 3-12 years old









QP1-DF093-02





Size: 1080cm x 730cm x 520cm Approx



Safety Area 1280cm x 930cm







## QP1-DFC103-02





Size:

850cm x 640cm x 360cm Approx



Safety Area 1050cm x 840cm





## Ouldoor Gym

## Outdoor Gym

Leg Press



80cm x 60cm x 110cm

## **Double Health Riding Machine**



150cm x 100cm x 135cm

## Triple Leg Twist



143cm x 14cm x 125cm

## Procycle Green



120cm x 50cm x 130cm

Parallel Bars



260cm x 55cm x 140cm

## **Hand Bike**



90cm x 88cm x 195cm

Space Walker



110cm x 50cm x 134cm

Procycle Blue



100cm x 52cm x 150cm

**Arm Stretch** 



210cm x 80cm x 195cm

Leg Stretch



206cm x 61cm x 195cm





| Car                | Orange Scooter     | Giraffe            | Rooster            | Red Bike           |
|--------------------|--------------------|--------------------|--------------------|--------------------|
| 82cm x 30cm x 75cm | 80cm x 23cm x 75cm |
|                    |                    |                    |                    |                    |
| Green Truck        |