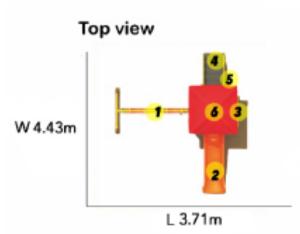

Perspective 1

Medium Range

QP4-15084A

Size:
3.71m x 4.43m x 3.4 approx
Safety Area
5.71m x 6.43m approx
Age Range:
3-12 years old
Children Capacity:
5-8 pax

List of Components

- Metal Stair Ladder
- Single Wave Slide
- XOX Panel
- 2 Seater Swing
- Roof Deco
- Rubber Coated Deck/Platform
- Post c/w Cap Post