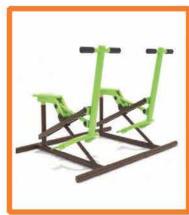

Spiral SLide
- 6. Plastic climber
- 7. XO panel
- 8. Roof deco
- 9. Post deco
- 10. Safety rail
- 11. Hand rail
- 12. Safety panel







## Nature Series

## Specification:

A. Plastic Parts: Imported LLDPE (Linear low-density polyethlene) LLDPE Thickness: 5-6mm B. Post: Galvaized Steel Pipe Post diameter: 114mm C. Metals: Galvanized + Rubber cover stair and deck D. Fastener 304 Stainless



### Size:

840cm x 650cm x 440cm approx



Safety Area 1040cm x 850cm x approx



Age Range: 3-12 years old









QP1-DF093-02





Size: 1080cm x 730cm x 520cm Approx



Safety Area 1280cm x 930cm







## QP1-DFC103-02





Size:

850cm x 640cm x 360cm Approx



Safety Area 1050cm x 840cm





## Ouldoor Gym

## Outdoor Gym

Leg Press



80cm x 60cm x 110cm

## **Double Health Riding Machine**



150cm x 100cm x 135cm

## Triple Leg Twist



143cm x 14cm x 125cm

## Procycle Green



120cm x 50cm x 130cm

Parallel Bars



260cm x 55cm x 140cm

## **Hand Bike**



90cm x 88cm x 195cm

Space Walker



110cm x 50cm x 134cm

Procycle Blue



100cm x 52cm x 150cm

**Arm Stretch** 



210cm x 80cm x 195cm

Leg Stretch



206cm x 61cm x 195cm





| Car                | Orange Scooter     | Giraffe            | Rooster            | Red Bike           |
|--------------------|--------------------|--------------------|--------------------|--------------------|
| 82cm x 30cm x 75cm | 80cm x 23cm x 75cm |
|                    |                    |                    |                    |                    |
| Green Truck        | Dog                | Monkey             | Koala