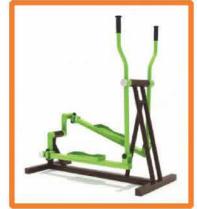

y rail
- 11. Hand rail
- 12. Safety panel







## Nature Series

## Specification:

A. Plastic Parts: Imported LLDPE (Linear low-density polyethlene) LLDPE Thickness: 5-6mm B. Post: Galvaized Steel Pipe Post diameter: 114mm C. Metals: Galvanized + Rubber cover stair and deck D. Fastener 304 Stainless



### Size:

840cm x 650cm x 440cm approx



Safety Area 1040cm x 850cm x approx



Age Range: 3-12 years old









QP1-DF093-02





Size: 1080cm x 730cm x 520cm Approx



Safety Area 1280cm x 930cm







## QP1-DFC103-02





Size:

850cm x 640cm x 360cm Approx



Safety Area 1050cm x 840cm





## Ouldoor Gym

## Outdoor Gym

Leg Press



80cm x 60cm x 110cm

## **Double Health Riding Machine**



150cm x 100cm x 135cm

## Triple Leg Twist



143cm x 14cm x 125cm

## Procycle Green



120cm x 50cm x 130cm

Parallel Bars



260cm x 55cm x 140cm

## **Hand Bike**



90cm x 88cm x 195cm

Space Walker



110cm x 50cm x 134cm

Procycle Blue



100cm x 52cm x 150cm

**Arm Stretch** 



210cm x 80cm x 195cm

Leg Stretch



206cm x 61cm x 195cm





| Car                | Orange Scooter     | Giraffe            | Rooster            | Red Bike           |
|--------------------|--------------------|--------------------|--------------------|--------------------|
| 82cm x 30cm x 75cm | 80cm x 23cm x 75cm |
|                    |                    |                    |                    |                    |
| Green Truck        | Dog                | Monkey             | Koala              | Blue Motorbike     |
| 80cm x 30cm x 75cm |



2 Seater Seesaw 200cm x 50cm x 55cm 2