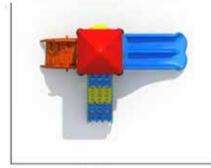

Basisc Range

QP2-6016B

## Top view

W 2m

Size:

4m x 2m x 3.5m approx

Safety Zone: 6m x 4m approx

Age Range: 3-8 years old

Children Capacity: 3-5 pax

L4m

### List of components

- 1. Double slide
- 2. Roof
- 3. Square Deck
- 4. Climber
- 5. Ladder
- 6. Safety panel
- Safety handrail
- 8. Handhold
- 9. Entrance slide panel

10. Post

## Specification:

A. Plastic Parts: Imported LLDPE (Linear low-density polyethylene)

B. Post: National Standard Galvanized Steel Pipe C. Metals: Galvanized

D: Fastener: 304 Stainless

Basisc Range

QP4-BH181204J