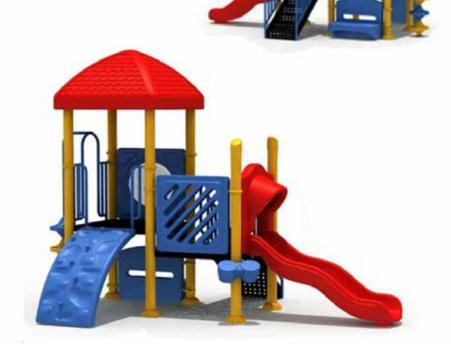

## Medium Range Blue Outdoor Playset

## Top view

8.7m x 5.7m x 3.9mh approx

Safety Area 10.7m x 7.7m approx

Age Range: 3-12 years old

Children Capacity: 5-10 pax

L 8.7m

## List of components

- 1. 2 single slide
- 2. Grip climber
- 3. Metal steel ladder
- Metal bridge
- 5. 2 seater swing
- 6. Roof deco
- 7. Post w/ cap

### Specification:

A. Plastic Parts: Imported LLDPE (Linear low-density polyethlene)

LLDPE Thickness: 5-6mm B. Post: Galvaized Steel Pipe Post diameter: 114mm

Rubber cover stair and deck

C. Metals: Galvanized +