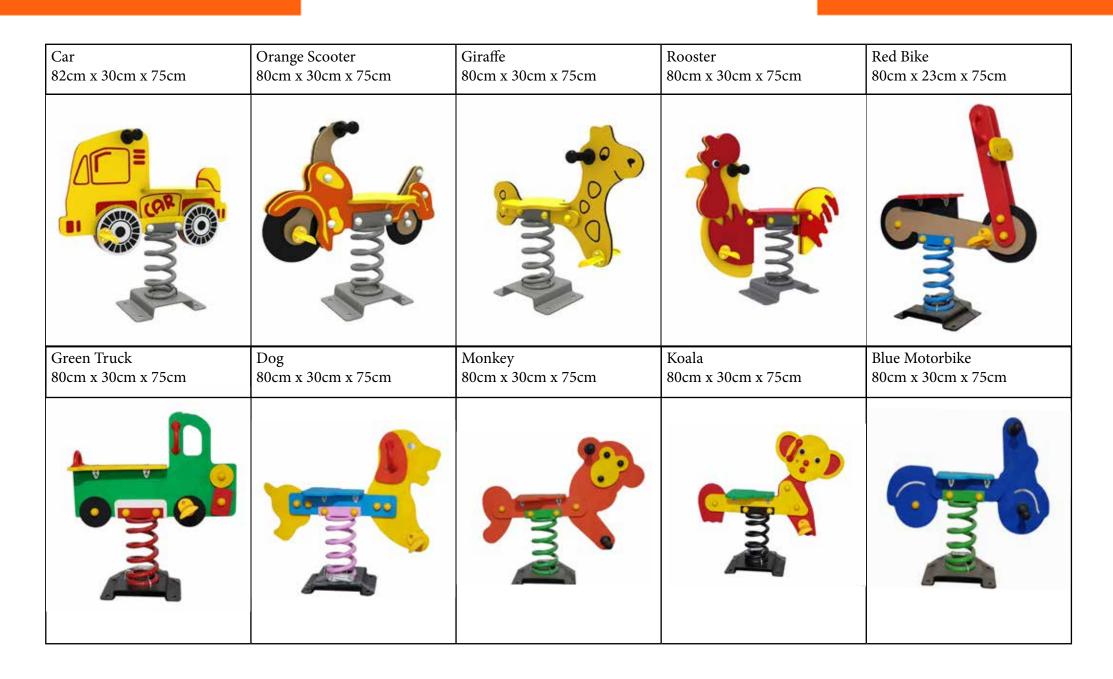

Leg Stretch

206cm x 61cm x 195cm

| Car                | Orange Scooter     | Giraffe            | Rooster            | Red Bike           |
|--------------------|--------------------|--------------------|--------------------|--------------------|
| 82cm x 30cm x 75cm | 80cm x 23cm x 75cm |
|                    |                    |                    |                    |                    |
| Green Truck        | Dog                | Monkey             | Koala              | Blue Motorbike     |
| 80cm x 30cm x 75cm |