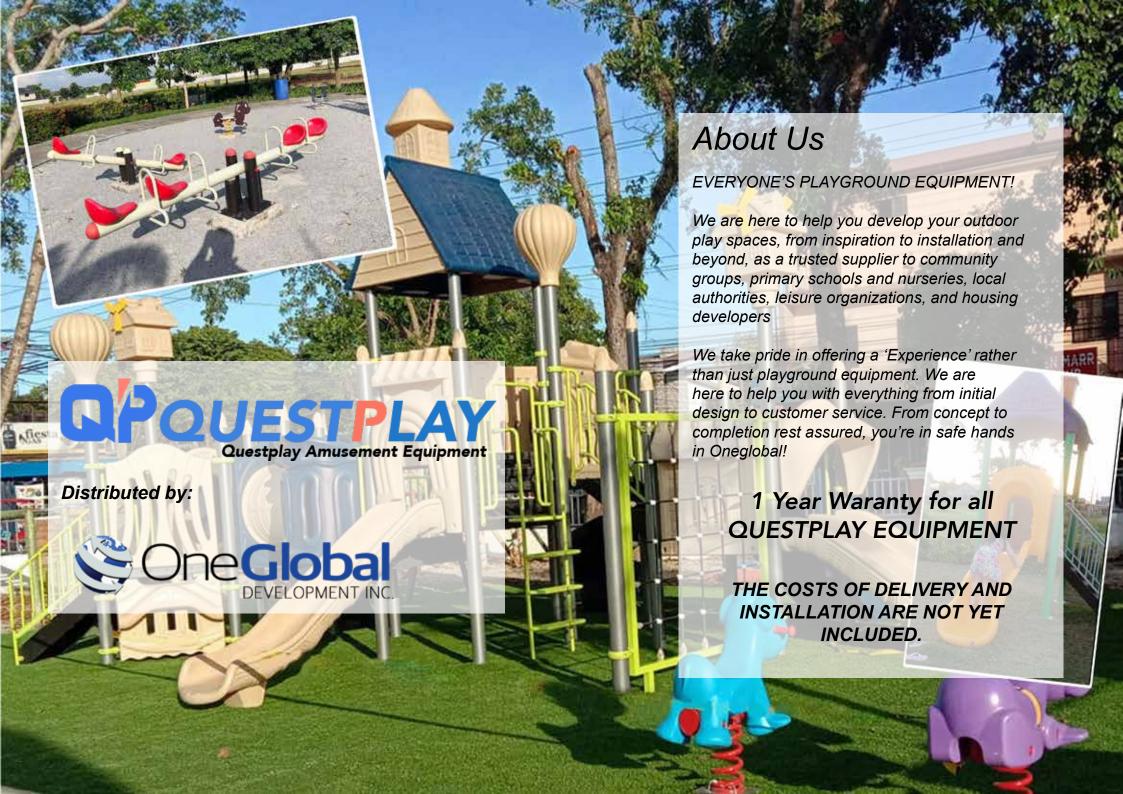

## QPQUESTPLAY Questplay Amusement Equipment



Distributed by:







## Table of Contents

| Questplay Equipment Serires      |    |
|----------------------------------|----|
| Basic Range                      | 03 |
| Medium Range                     | 08 |
| High Range                       | 19 |
| Questplay Outdoor Fitness Series |    |
| Outdoor gym                      | 23 |
| Questplay Individual Items       |    |
| Spring Riders                    | 26 |
| Seesaw                           | 27 |
| Swing and other items            | 28 |
|                                  |    |
| Swing and other items            | 28 |







Basisc Range

QP2-6016B

## Top view

W 2m





Size:

4m x 2m x 3.5m approx



Safety Zone: 6m x 4m approx



Age Range: 3-8 years old



Children Capacity: 3-5 pax

L4m

### List of components

- 1. Double slide
- 2. Ro