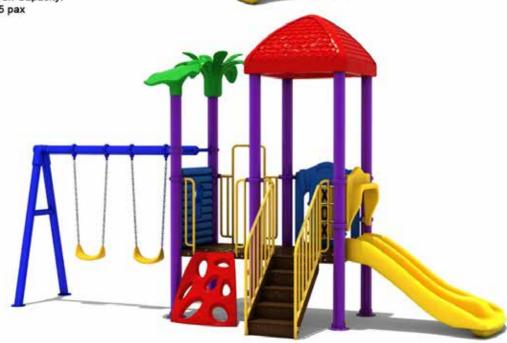

## Medium Range Blue Outdoor Playset

## Top view

8.7m x 5.7m x 3.9mh approx

Safety Area 10.7m x 7.7m approx

Age Range: 3-12 years old

Children Capacity: 5-10 pax

L 8.7m

## List of components

- 1. 2 single slide
- 2. Grip climber
- 3. Metal steel ladder
- Metal bridge
- 5. 2 seater swing
- 6. Roof deco
- 7. Post w/ cap

### Specification:

A. Plastic Parts: Imported LLDPE (Linear low-density polyethlene)

LLDPE Thickness: 5-6mm B. Post: Galvaized Steel Pipe Post diameter: 114mm

Rubber cover stair and deck

C. Metals: Galvanized +