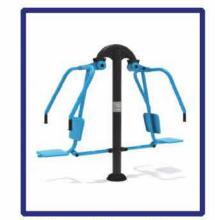

Pipe Post diameter: 114mm C. Metals: Galvanized + Rubber cover stair and deck D. Fastener 304 Stainless



### Size:

840cm x 650cm x 440cm approx



Safety Area 1040cm x 850cm x approx



Age Range: 3-12 years old









QP1-DF093-02





Size: 1080cm x 730cm x 520cm Approx



Safety Area 1280cm x 930cm







## QP1-DFC103-02





Size:

850cm x 640cm x 360cm Approx



Safety Area 1050cm x 840cm





## Ouldoor Gym

## Outdoor Gym

Leg Press



80cm x 60cm x 110cm

## **Double Health Riding Machine**



150cm x 100cm x 135cm

## Triple Leg Twist



143cm x 14cm x 125cm

## Procycle Green



120cm x 50cm x 130cm

Parallel Bars



260cm x 55cm x 140cm

## **Hand Bike**



90cm x 88cm x 195cm

Space Walker



110cm x 50cm x 134cm

Procycle Blue



100cm x 52cm x 150cm

**Arm Stretch** 



210cm x 80cm x 195cm

Leg Stretch



206cm x 61cm x 195cm





| Car                | Orange Scooter     | Giraffe            | Rooster            | Red Bike           |
|--------------------|--------------------|--------------------|--------------------|--------------------|
| 82cm x 30cm x 75cm | 80cm x 23cm x 75cm |
|                    |                    |                    |                    |                    |
| Green Truck        | Dog                | Monkey             | Koala              | Blue Motorbike     |
| 80cm x 30cm x 75cm |



2 Seater Seesaw 200cm x 50cm x 55cm 2 Seater Seesaw Grey 200cm x 50cm x 55cm 2 Seater Seesaw Dog 80cm x 30cm x 75cm 2 Seater Seesaw Truck 160cm x 30cm x 75cm









2 Seater Swing 280cm x 280cm x 150cm x 200cm

4 Seater Swing 560cm x 1