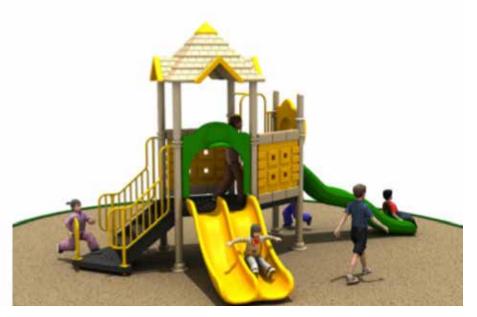

## Top view

W 3.3m

4.8m x 3.3m x 3.7mht approx

Safety Area 8m x 7m approx

Age Range: 3-12

Children Capacity:

5-8 Children

L 4.8m

## List of components

- 1. Roof deco
- 2. Slide
- 3. Plastic climber
- 4. Steering Climber
- 5. Bubble Panel
- 6. Safety Panel
- 7. Stairs
- 8. Hand rail
- 9. Square deck
- 10. Post w/ cap

### Specification:

A. Plastic Parts: Imported LLDPE (Linear low-density polyethylene)

B. Post: National Standard Galvanized Steel Pipe

C. Metals: Galvanized

D: Fastener: 304 Stainless