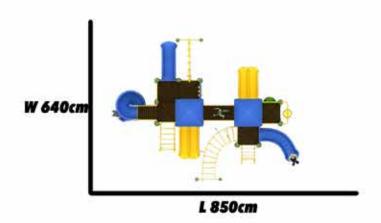

## QP1-DFC103-02

Size:

850cm x 640cm x 360cm Approx

Safety Area 1050cm x 840cm