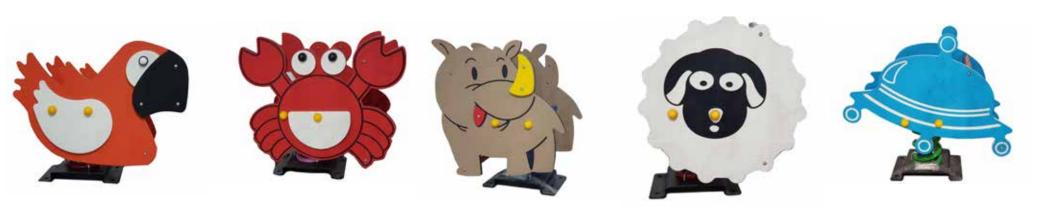

Leg Stretch

206cm x 61cm x 195cm

| Car                | Orange Scooter     | Giraffe            | Rooster            | Red Bike           |
|--------------------|--------------------|--------------------|--------------------|--------------------|
| 82cm x 30cm x 75cm | 80cm x 23cm x 75cm |
|                    |                    |                    |                    |                    |
| Green Truck        | Dog                | Monkey             | Koala              | Blue Motorbike     |
| 80cm x 30cm x 75cm |