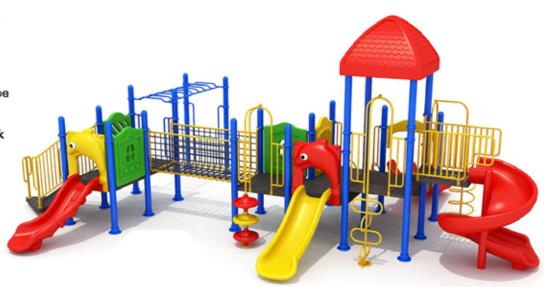

# W 5.02 m

### List of components

- 1 Quarter turn slide
- 2 Spiral slide
- 3 Double slide
- 4 Grip climber
- 5 Spiral step climber
- 6 tic tac toe

## Specification

Plastic Parts: Imported LLDPE (Linear low-density polyethylene) Post: National Standard Galvanized Steel Pipe Metals: Galvanized

Fastener: 304 Stainless