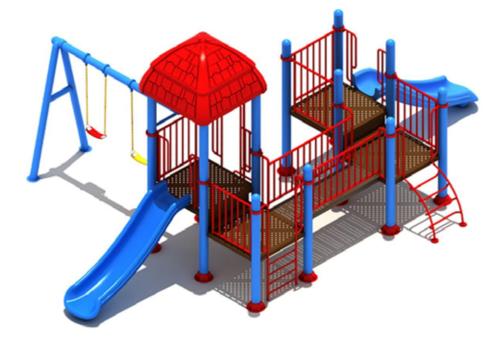

Perspective 1

Medium Range

QP4-15084A

Size:
3.71m x 4.43m x 3.4 approx
Safety Area
5.71m x 6.43m approx
Age Range:
3-12 years old
Children Capacity:
5-8 pax

List of Components

- Metal Stair Ladder
- Single Wave Slide
- XOX Panel
- 2 Seater Swing
- Roof Deco
- Rubber Coated Deck/Platform
- Post c/w Cap Post