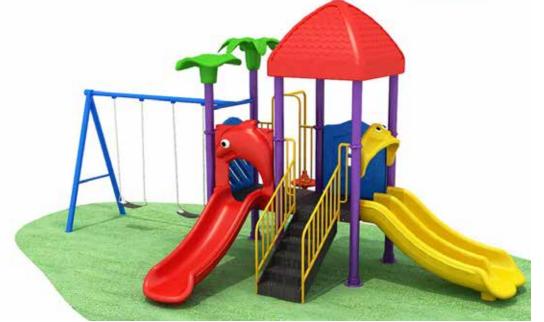

## SLIDE AND MONKEYBAR

## Top view

**W** 4.70m

Size:

5.10m x 4.78m x 2.6m approx

Safety Area 7.10m x 6.78m approx

Age Range: 3-12 yearls old

Children Canacit

L 5.10m

## List of components

- 1. Spiral Slide
- 2. Slide
- 3. Safety rails
- 4. Hand rails
- 5. Monkeybar
- 6. Post
- 7. Square Deck
- 8. Spiral climber
- 9. Climber

### Specification:

- A. Plastic Parts: Imported LLDPE (Linear low-density polyethlene)
- B. Post: national Standard Galvaized Steel Pipe
- C. Metals: Galvanized
- D. Fastener: 304 Stainless

QP-0824-A ZZRS190111