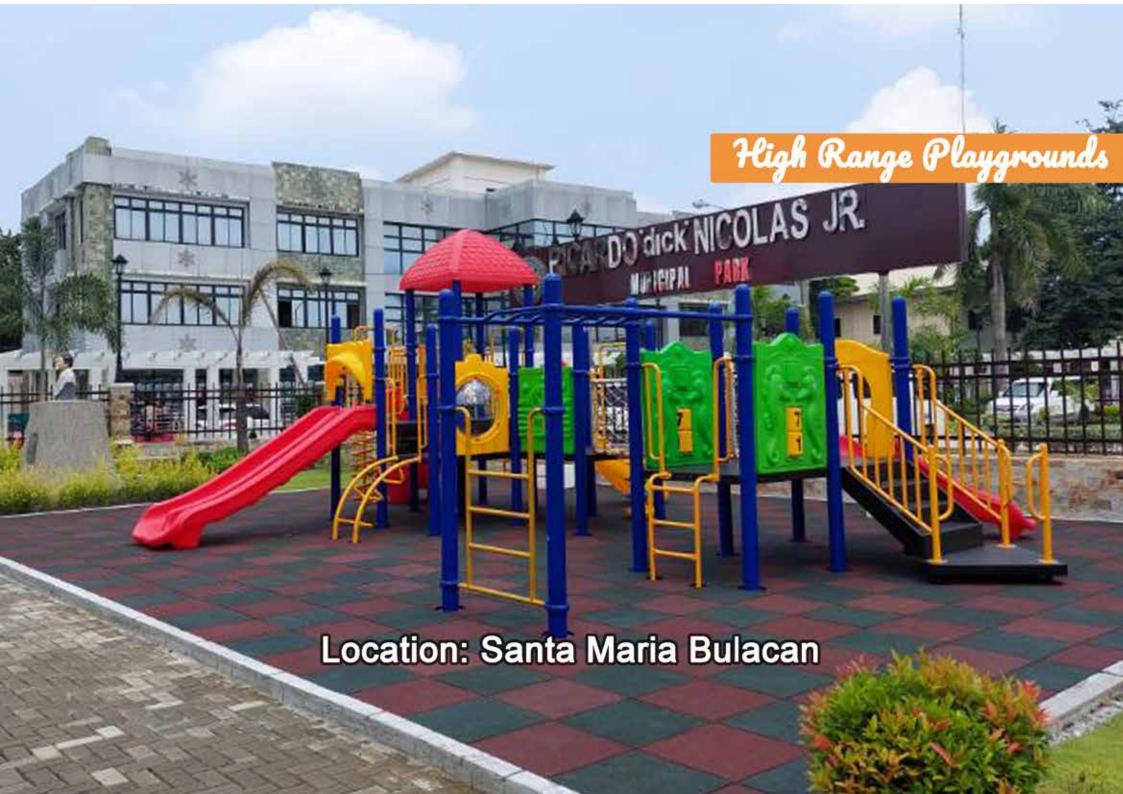

## Medium Range Blue Outdoor Playset

## Top view

8.7m x 5.7m x 3.9mh approx

Safety Area 10.7m x 7.7m approx

Age Range: 3-12 years old

Children Capacity: 5-10 pax

L 8.7m

## List of components

- 1. 2 single slide
- 2. Grip climber
- 3. Metal steel ladder
- Metal bridge
- 5. 2 seater swing
- 6. Roof deco
- 7. Post w/ cap

### Specification:

A. Plastic Parts: Imported LLDPE (Linear low-density polyethlene)

LLDPE Thickness: 5-6mm B. Post: Galvaized Steel Pipe Post diameter: 114mm

Rubber cover stair and deck

C. Metals: Galvanized +