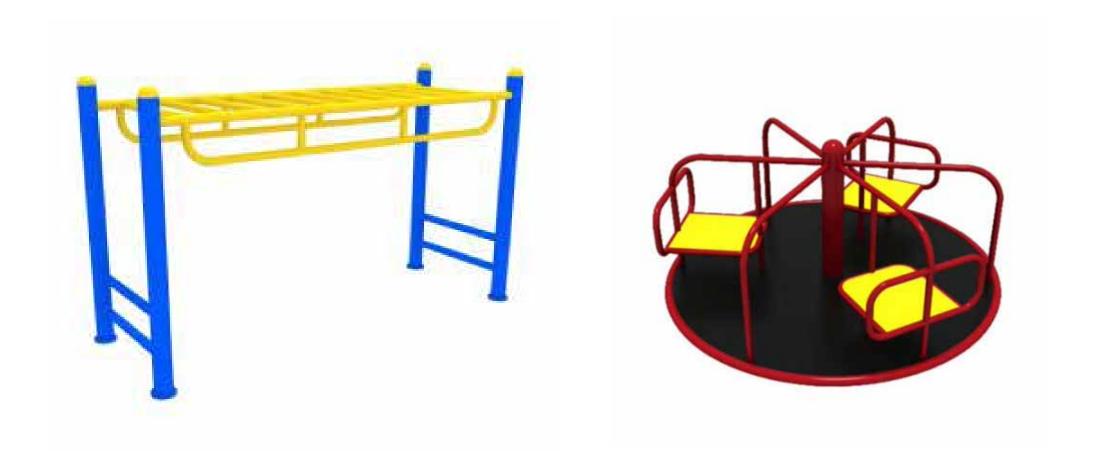

4 Seater Swing 560cm x 150cm x 200cm

| Mokey Bar             | Merry Go Round |
|-----------------------|----------------|
| 314cm x 112cm x 180cm | 1 Cubic Meter  |
|                       |                |
|                       |                |