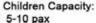

## QP2-3080A

W 4.82m

Size:

4.36m x 4.82m x 3.90m approx

Safety Area 6.82m x 6.36m approx

Age Range:

Children Capacity: 5-10 pax

### List of components

- 1. Spiral Slide
- 2. Slide
- 3. Safety Panel
- 4. Hand rails
- 5. Roof
- 6. Post
- 6. Square Deck

### Specification:

- A. Plastic Parts: Imported LLDPE (Linear low-density polyethlene)
- B. Post: national Standard
- Galvaized Steel Pipe
- C. Metals: Galvanized
- D. Fastener: 304 Stainless

QP2-15078A