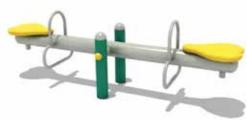

2 Seater Seesaw 200cm x 50cm x 55cm 2 Seater Seesaw Grey 200cm x 50cm x 55cm 2 Seater Seesaw Dog 80cm x 30cm x 75cm 2 Seater Seesaw Truck 160cm x 30cm x 75cm

2 Seater Swing 280cm x 280cm x 150cm x 200cm