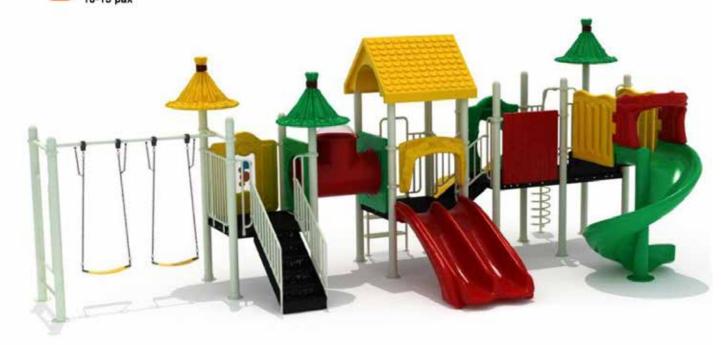

## Top view

**W** 3.5m

Size: 6.50m x 3.50m x 3.60m approx

Safety Area 8.50m x 5.50m approx

Age Range: 5-12 years old

Children Capacity: 10-15 pax

L 6.50m

## List of components

- 1. Double Slide
- 2. Slide
- 3. Safety Panel
- 4. Hand rails
- 5. Swing
- 6. Post deco
- Square Deck
- 8. Disc climber
- 9. Stairs

## Specification:

- A. Plastic Parts: Imported LLDPE (Linear low-density polyethlene)
- B. Post: national Standard Galvaized Steel Pipe
- C. Metals: Galvanized
- D. Fastener: 304 Stainless

QP6-223069