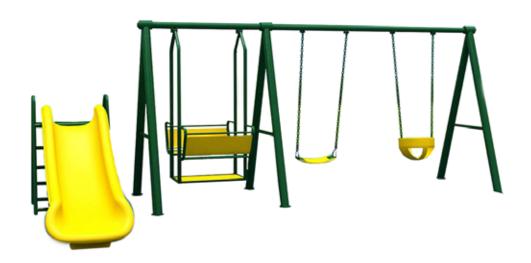

## LITTLE TOWN

Size:

5m x 3m x 2m approx

Safety Area 7m x 5m approx

Age Range:

3-8

102

Children Capacity:

8 Children

- 1. 4 seaer swing
- 2. Slide
- Swing
- 4. Bucket toddler swing

## Specification:

A. Plastic Parts: Imported LLDPE (Linear low-density polyethlene)

B. Post: national Standard Galvaized Steel Pipe

C. Metals: Galvanized

D. Seat Rubber