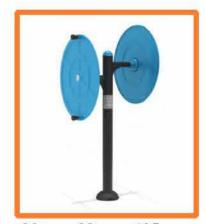

on:

A. Plastic Parts: Imported LLDPE (Linear low-density polyethlene) LLDPE Thickness: 5-6mm B. Post: Galvaized Steel Pipe Post diameter: 114mm C. Metals: Galvanized + Rubber cover stair and deck D. Fastener 304 Stainless



### Size:

840cm x 650cm x 440cm approx



Safety Area 1040cm x 850cm x approx



Age Range: 3-12 years old









QP1-DF093-02





Size: 1080cm x 730cm x 520cm Approx



Safety Area 1280cm x 930cm







## QP1-DFC103-02





Size:

850cm x 640cm x 360cm Approx



Safety Area 1050cm x 840cm





## Ouldoor Gym

## Outdoor Gym

Leg Press



80cm x 60cm x 110cm

## **Double Health Riding Machine**



150cm x 100cm x 135cm

## Triple Leg Twist



143cm x 14cm x 125cm

## Procycle Green



120cm x 50cm x 130cm

Parallel Bars



260cm x 55cm x 140cm

## **Hand Bike**



90cm x 88cm x 195cm

Space Walker



110cm x 50cm x 134cm

Procycle Blue



100cm x 52cm x 150cm

**Arm Stretch** 



210cm x 80cm x 195cm

Leg Stretch



206cm x 61cm x 195cm





| Car                | Orange Scooter     | Giraffe            | Rooster            | Red Bike           |
|--------------------|--------------------|--------------------|--------------------|--------------------|
| 82cm x 30cm x 75cm | 80cm x 23cm x 75cm |
|                    |                    |                    |                    |                    |
| Green Truck        | Dog                | Monkey             | Koala              | Blue Motorbike     |
| 80cm x 30cm x 75cm |



2 Seater Seesaw 200cm x 50cm x 55cm 2 Seater Seesaw Grey 200cm x 50cm x 55cm 2 Seater Seesaw Dog 80cm x 30cm x 75cm 2 S