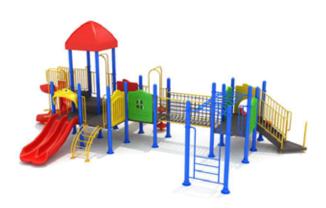

## Medium Range Blue Outdoor Playset

## Top view

8.7m x 5.7m x 3.9mh approx

Safety Area 10.7m x 7.7m approx

Age Range: 3-12 years old

Children Capacity: 5-10 pax

L 8.7m

## List of components

- 1. 2 single slide
- 2. Grip climber
- 3. Metal steel ladder
- Metal bridge
- 5. 2 seater swing
- 6. Roof deco
- 7. Post w/ cap

### Specification:

A. Plastic Parts: Imported LLDPE (Linear low-density polyethlene)

LLDPE Thickness: 5-6mm B. Post: Galvaized Steel Pipe Post diameter: 114mm

Rubber cover stair and deck

C. Metals: Galvanized +